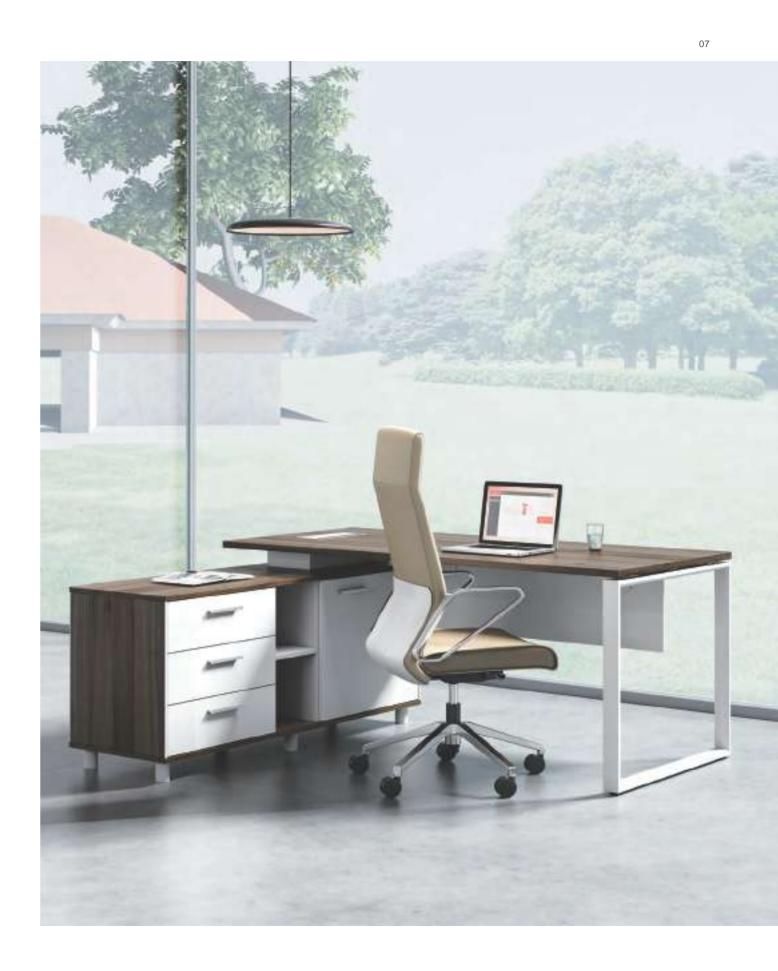

Classic square understructure, sedate yet majestic, leaving ample space for your legs to move with ease. Side cabinet with large storage capacity is available for choice. You could put all your bags, clothes and books in, making all necessities within reach.

The main and side desk of different heights divide the working area. Semi-open back cabinet, classic yet functional, is a perfect choice to display upscale collections or store personal items. The heightened desktop together with suspension board leaves sufficient space for office equipment. The design of handless sliding door carries minimalism into details. Flip cable box clears away the messiness of wires, making your work more efficient.