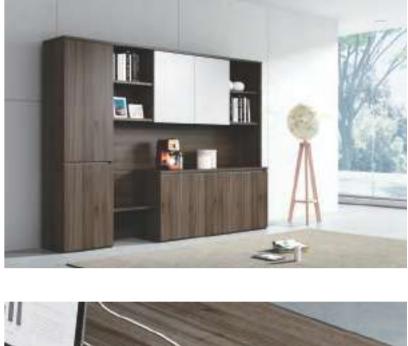

The main and side desk of different heights divide the working area. Semi-open back cabinet, classic yet functional, is a perfect choice to display upscale collections or store personal items. The heightened desktop together with suspension board leaves sufficient space for office equipment. The design of handless sliding door carries minimalism into details. Flip cable box clears away the messiness of wires, making your work more efficient.