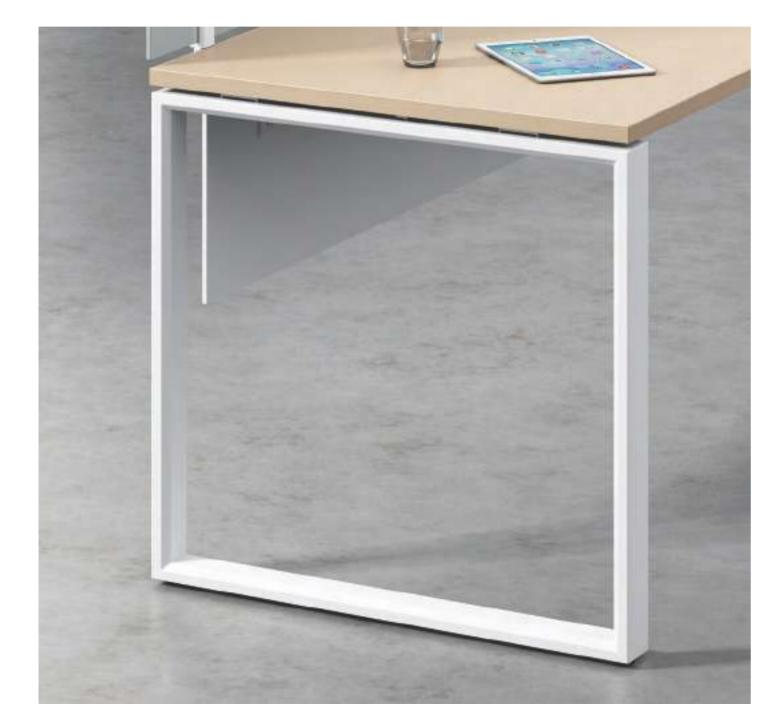

Classic square understructure, sedate yet majestic, leaving ample space for your legs to move with ease. Side cabinet with large storage capacity is available for choice. You could put all your bags, clothes and books in, making all necessities within reach.

The metal understructure of LINZ is wear-resistant and anti-corrosive, with high precision and a fine matte coat. The desk adopts 45-degree beveled technique at the bending part and guarantees its stableness with welding and polishing. LINZ always focuses on details.