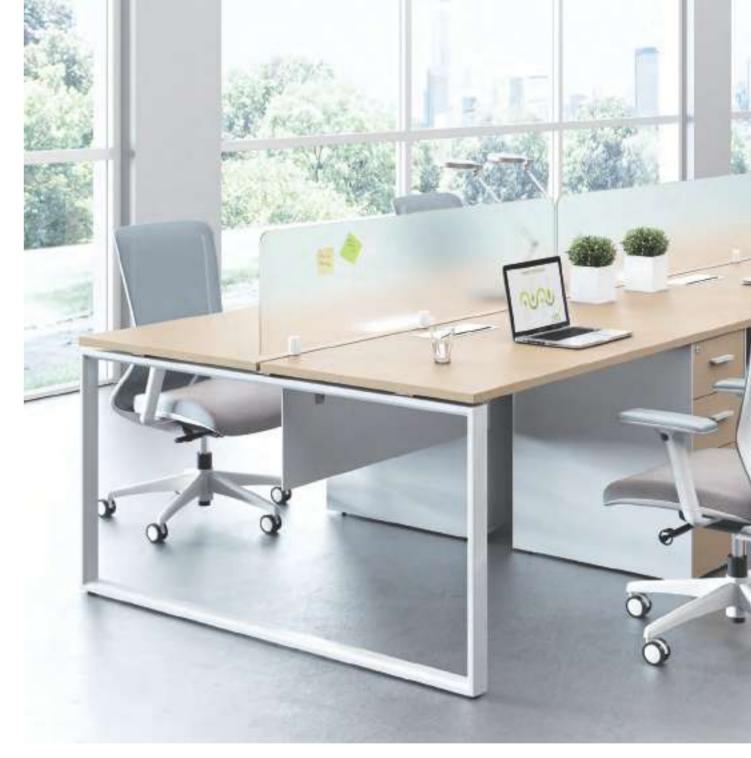

For marketing specialists, racing against time is a normal work status. This calls for a more concise and flexible workstation to make the best of teamwork as well as space.

Among the various kinds of desktop screens, select one that fits your desk best. Sturdy plate, acoustic felt, cozy mesh and transparent acrylic: all these materials are available, and they come in varied size, thickness, and colors, catering to diversified demands.

The metal understructure of LINZ is wear-resistant and anti-corrosive, with high precision and a fine matte coat. The desk adopts 45-degree beveled technique at the bending part and guarantees its stableness with welding and polishing. LINZ always focuses on details.

The wire box exclusively designed for LINZ makes desk top clean and neat with its hidden cable routing system. A 20cm gap between strong and weak electric routes ensures no interference in power supply and signal.