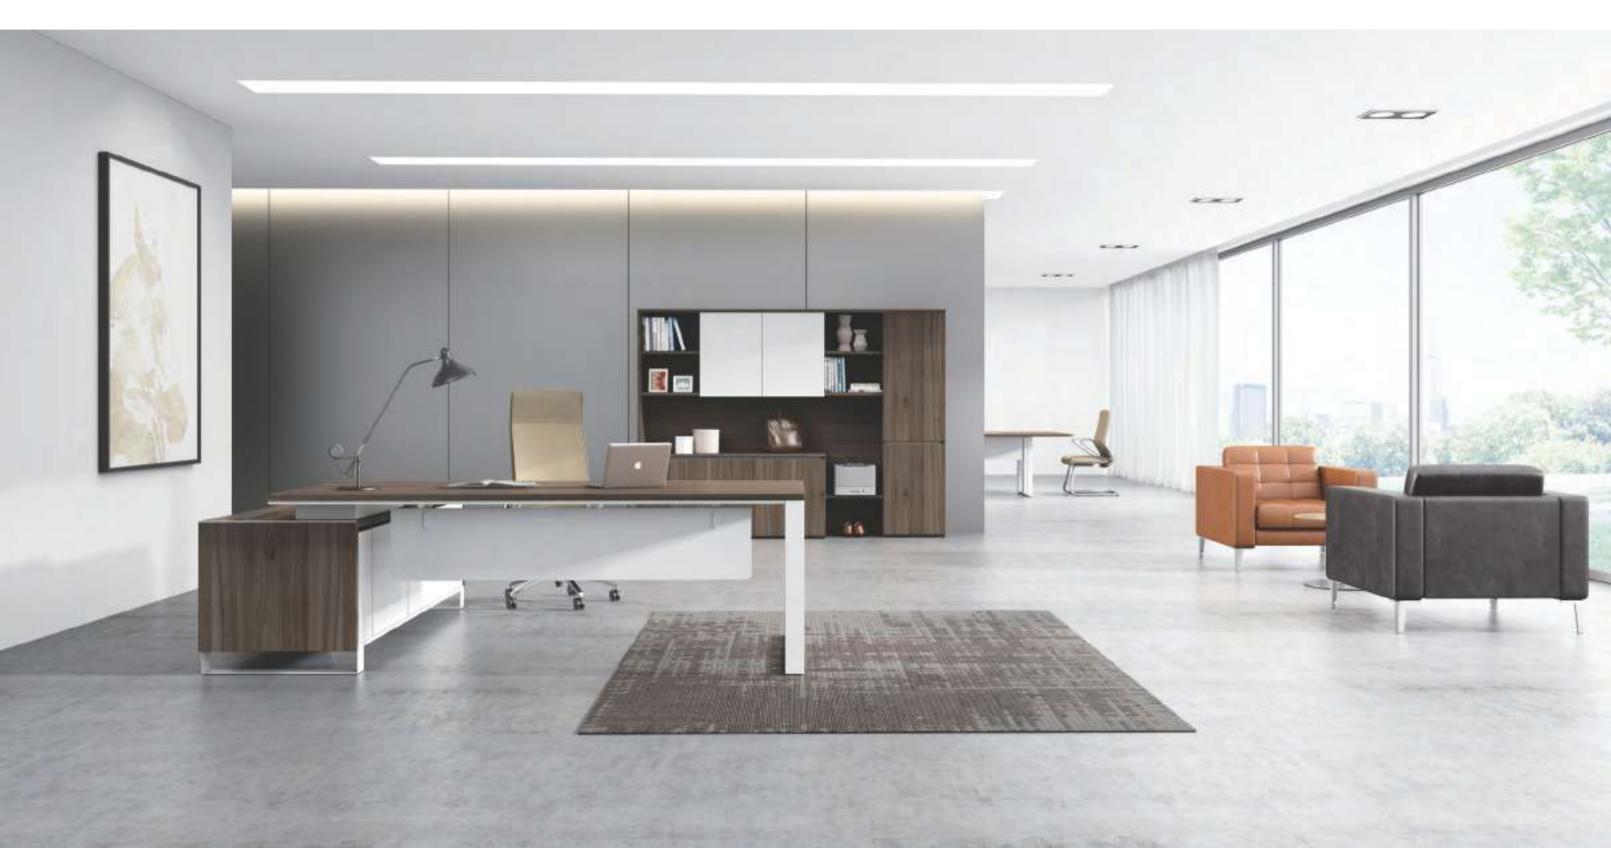

Classic square understructure, sedate yet majestic, leaving ample space for your legs to move with ease. Side cabinet with large storage capacity is available for choice. You could put all your bags, clothes and books in, making all necessities within reach.

The main and side desk of different heights divide the working area. Semi-open back cabinet, classic yet functional, is a perfect choice to display upscale collections or store personal items. The heightened desktop together with suspension board leaves sufficient space for office equipment. The design of handless sliding door carries minimalism into details. Flip cable box clears away the messiness of wires, making your work more efficient.