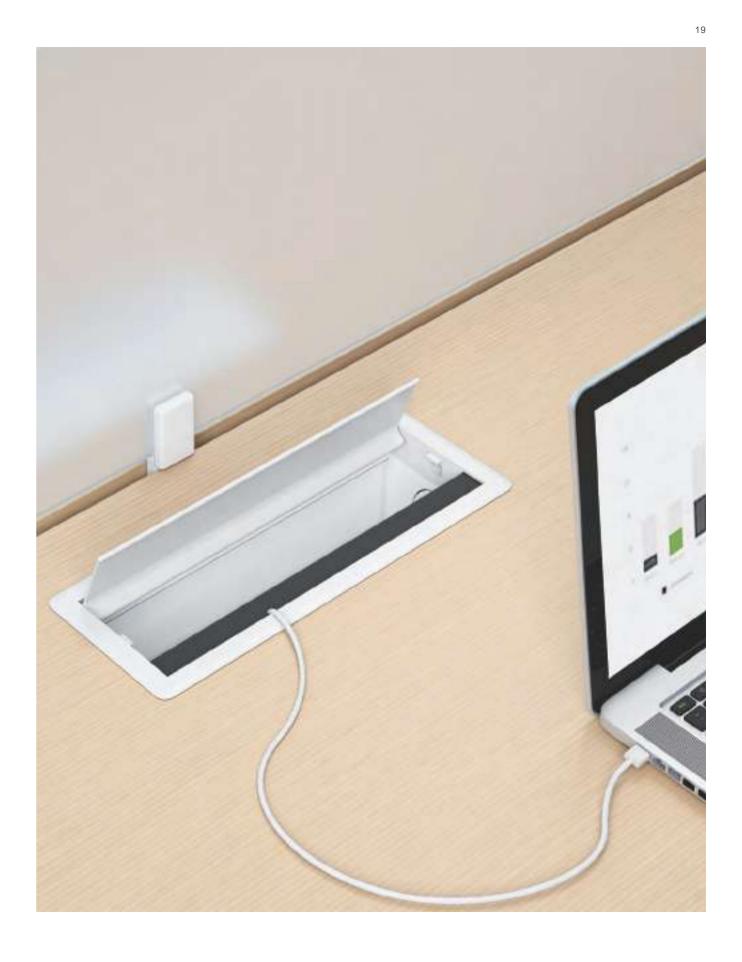

The wire box exclusively designed for LINZ makes desk top clean and neat with its hidden cable routing system. A 20cm gap between strong and weak electric routes ensures no interference in power supply and signal.