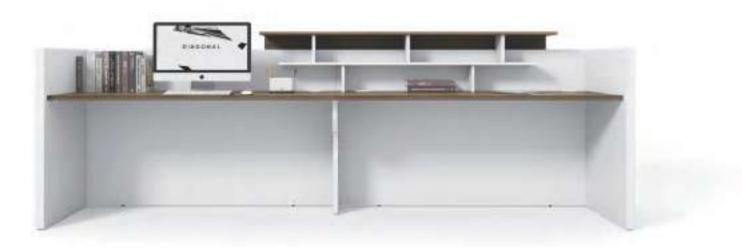

## LINZ 2

| <br> |  |
|------|--|
|      |  |

The 2886 mm desk of LINZ perfectly divides reception area and working area. Its minimalist white color mixes with the gentle wood color, creating a visual impact of contrasting colors.

Small things can make a big difference: with hidden divided grids, storage is as easy as pie, be it for books or decorations; with hidden cable routing system, the reception work is always well-organized. Being transparent and open is a key feature of a modern office, which echoes with the two key indicators of corporate management: openness and inclusiveness.