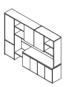

r supply and signal.









Collaborative meeting space encourages more team members to join in. With a maximum length of 3.6m, LINZ meeting table could accommodate 8-12 people at one time, and one still gets plenty leg room.



Communication or inspiration could happen anywhere, hence the indispensability of small negotiation tables. Concise and flexible, they fit in all kinds of discussions and all sizes of space. 28

Front Desk

Executive Desk



DL81(L/R)-2 W886\*D841\* H1126

Workstation



DL89(L/R)-2 W2500\*D2060\* H750 W2300\*D2060\* H750



DL88(L/R)-2 W2060\*D1900\* H750 W2260\*D1900\* H750



W1800\*D1600\* H750

### Meeting Table





DL72-2 W2800\*D1400\* H750

W3200\*D1400\* H750 W3600\*D1400\* H750

DL71-2.24 W2400\*D1200\* H750

DL71-2.20 W2000\*D1000\*H750

### Cabinet



DL99(L/R)-2.19 W2560\*D500\* H1900

#### Material



Colors available for choice



DL60-2.CG W1200\*D600\*H750 W1400\*D700\*H750 W1500\*D700\*H750 W1600\*D700\*H750





DL65(L/R)-2.CG W1400\*D1400\*H750

W1500\*D1500\*H750

W1600\*D1600\*H750

DL62-2.CG W1400\*D2812\*H750 W1500\*D3012\*H750 W1600\*D3212\*H750

DL63-2.CG W2812\*D2812\*H750 W3012\*D3012\*H750 W3212\*D3212\*H750



DL63-2.GJ W2812\*D2812\*H750 W3012\*D3012\*H750 W3212\*D3212\*H750

DL60-2.GJ W1200\*D600\*H750 W1400\*D700\*H750 W1500\*D700\*H750 W1600\*D700\*H750

DL61-2.GJ W1200\*D1212\*H750 W1400\*D1412\*H750 W1500\*D1412\*H750 W1600\*D1412\*H750

DL65(L/R)-2.GJ W1400\*D1400\*H750 W1500\*D1500\*H750 W1600\*D1600\*H750

DL62-2.GJ W1400\*D2812\*H750 W1500\*D3012\*H750 W1600\*D3212\*H750







DL70-2.10 W1000\*D1000\*H750