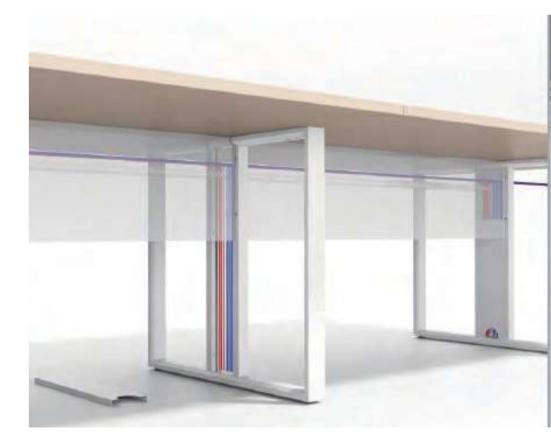

The metal understructure of LINZ is wear-resistant and anti-corrosive, with high precision and a fine matte coat. The desk adopts 45-degree beveled technique at the bending part and guarantees its stableness with welding and polishing. LINZ always focuses on details.

The wire box exclusively designed for LINZ makes desk top clean and neat with its hidden cable routing system. A 20cm gap between strong and weak electric routes ensures no interference in power supply and signal.