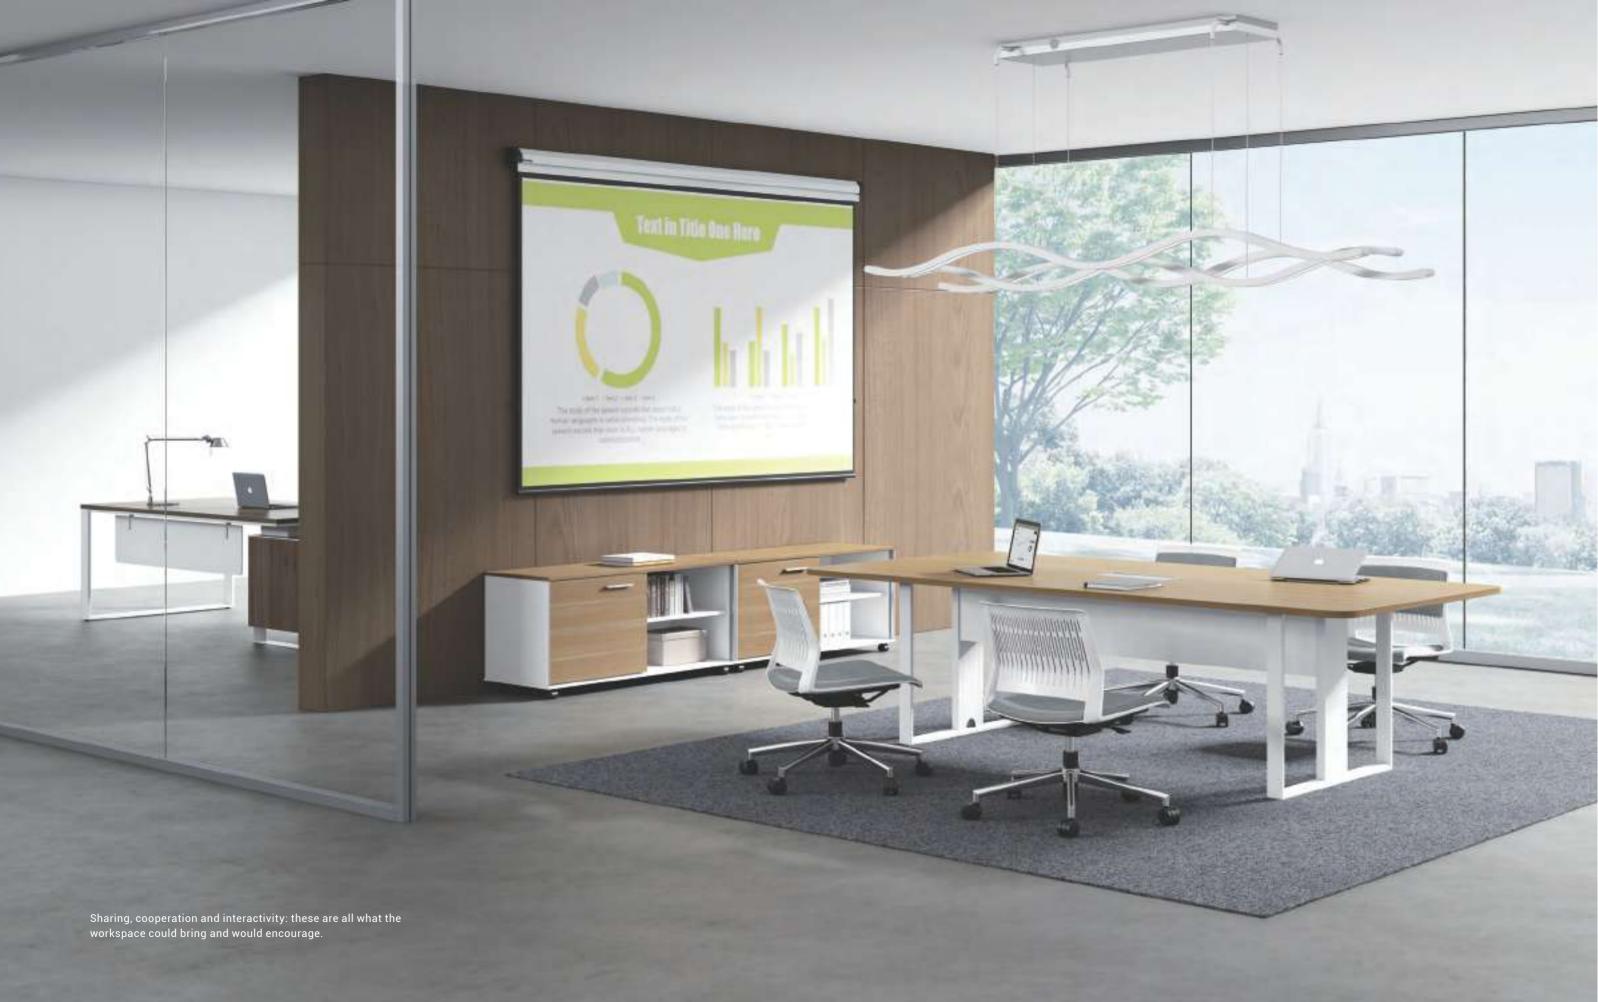

Collaborative meeting space encourages more team members to join in. With a maximum length of 3.6m, LINZ meeting table could accommodate 8-12 people at one time, and one still gets plenty leg room.

Communication or inspiration could happen anywhere, hence the indispensability of small negotiation tables. Concise and flexible, they fit in all kinds of discussions and all sizes of space. 28