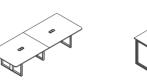

Front Desk

Executive Desk

DL81(L/R)-2 W886\*D841\* H1126

Workstation

DL89(L/R)-2 W2500\*D2060\* H750 W2300\*D2060\* H750

DL88(L/R)-2 W2060\*D1900\* H750 W2260\*D1900\* H750

W1800\*D1600\* H750