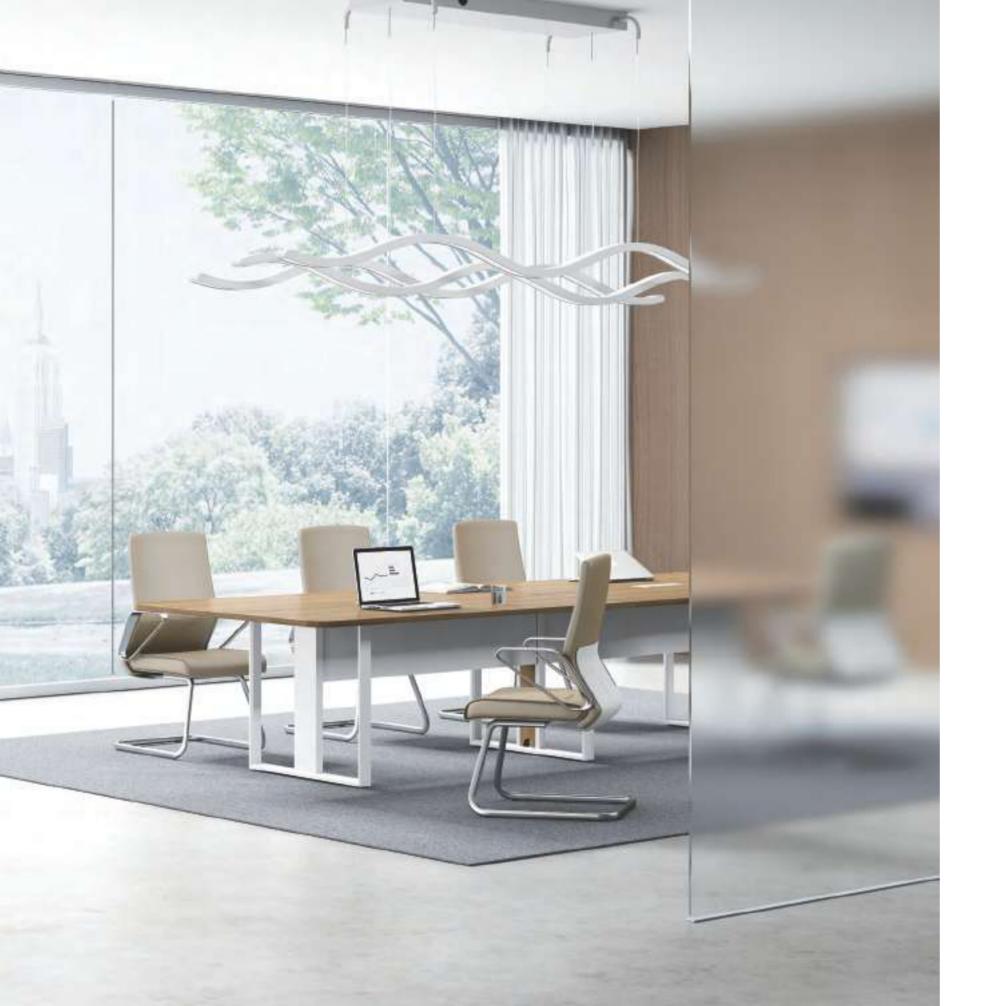

Collaborative meeting space encourages more team members to join in. With a maximum length of 3.6m, LINZ meeting table could accommodate 8-12 people at one time, and one still gets plenty leg room.

Communication or inspiration could happen anywhere, hence the indispensability of small negotiation tables. Concise and flexible, they fit in all kinds of discussions and all sizes of space. 28