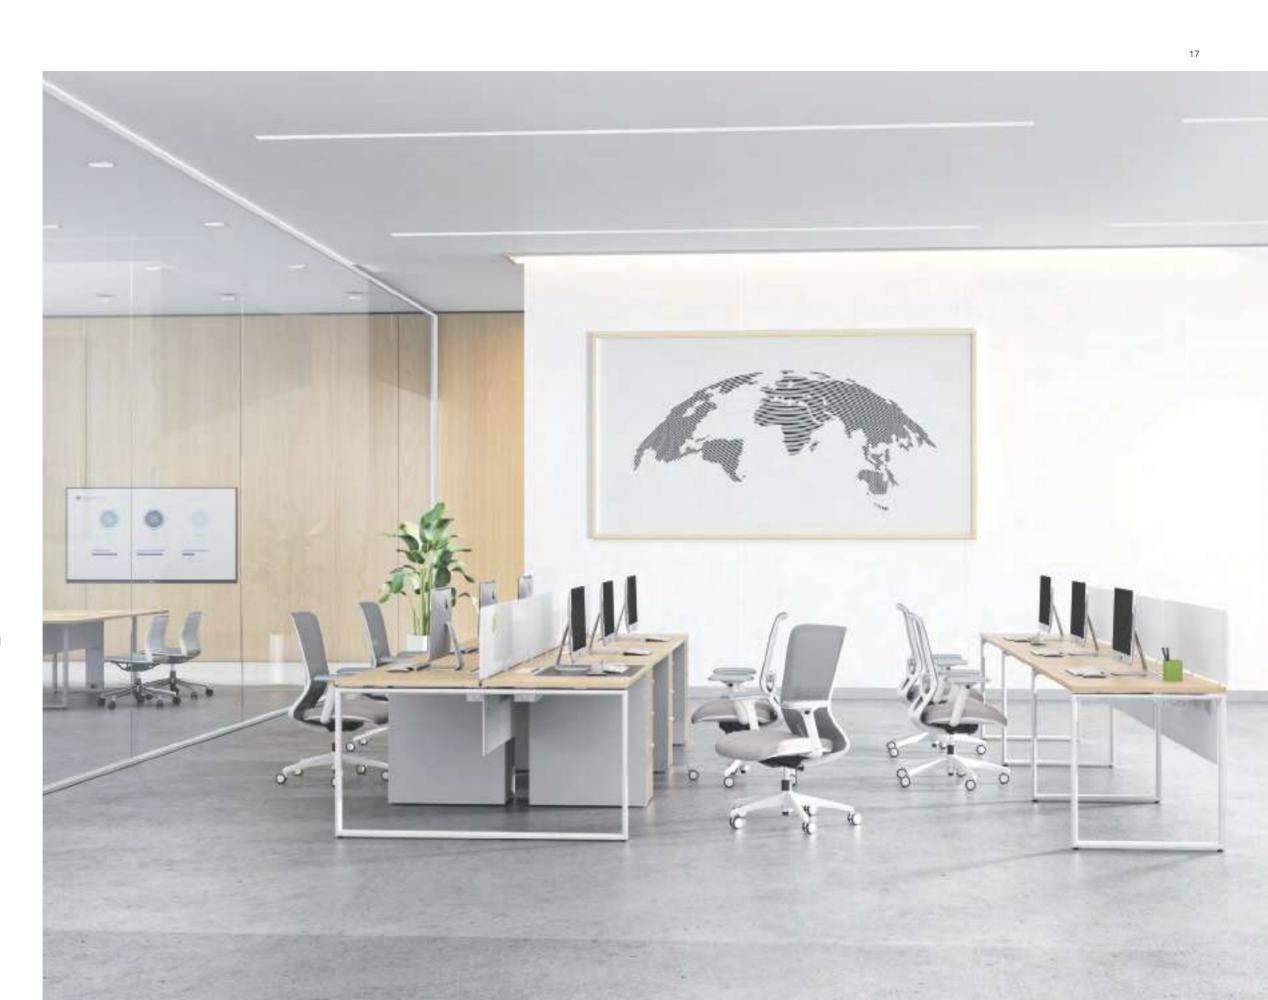

Collaborative meeting space encourages more team members to join in. With a maximum length of 3.6m, LINZ meeting table could accommodate 8-12 people at one time, and one still gets plenty leg room.

Communication or inspiration could happen anywhere, hence the indispensability of small negotiation tables. Concise and flexible, they fit in all kinds of discussions and all sizes of space. 28