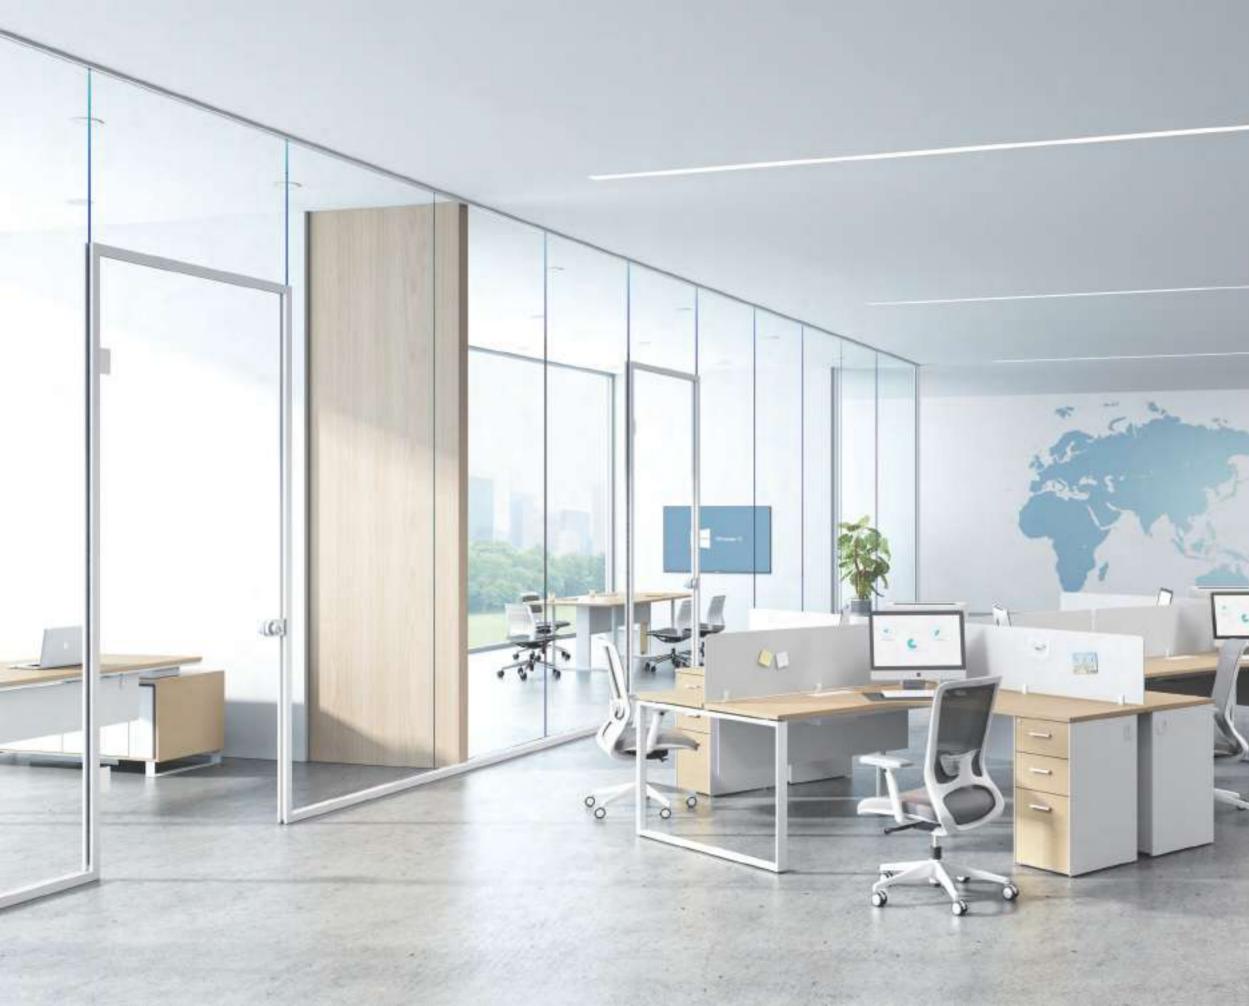

For marketing specialists, racing against time is a normal work status. This calls for a more concise and flexible workstation to make the best of teamwork as well as space.

Among the various kinds of desktop screens, select one that fits your desk best. Sturdy plate, acoustic felt, cozy mesh and transparent acrylic: all these materials are available, and they come in varied size, thickness, and colors, catering to diversified demands.