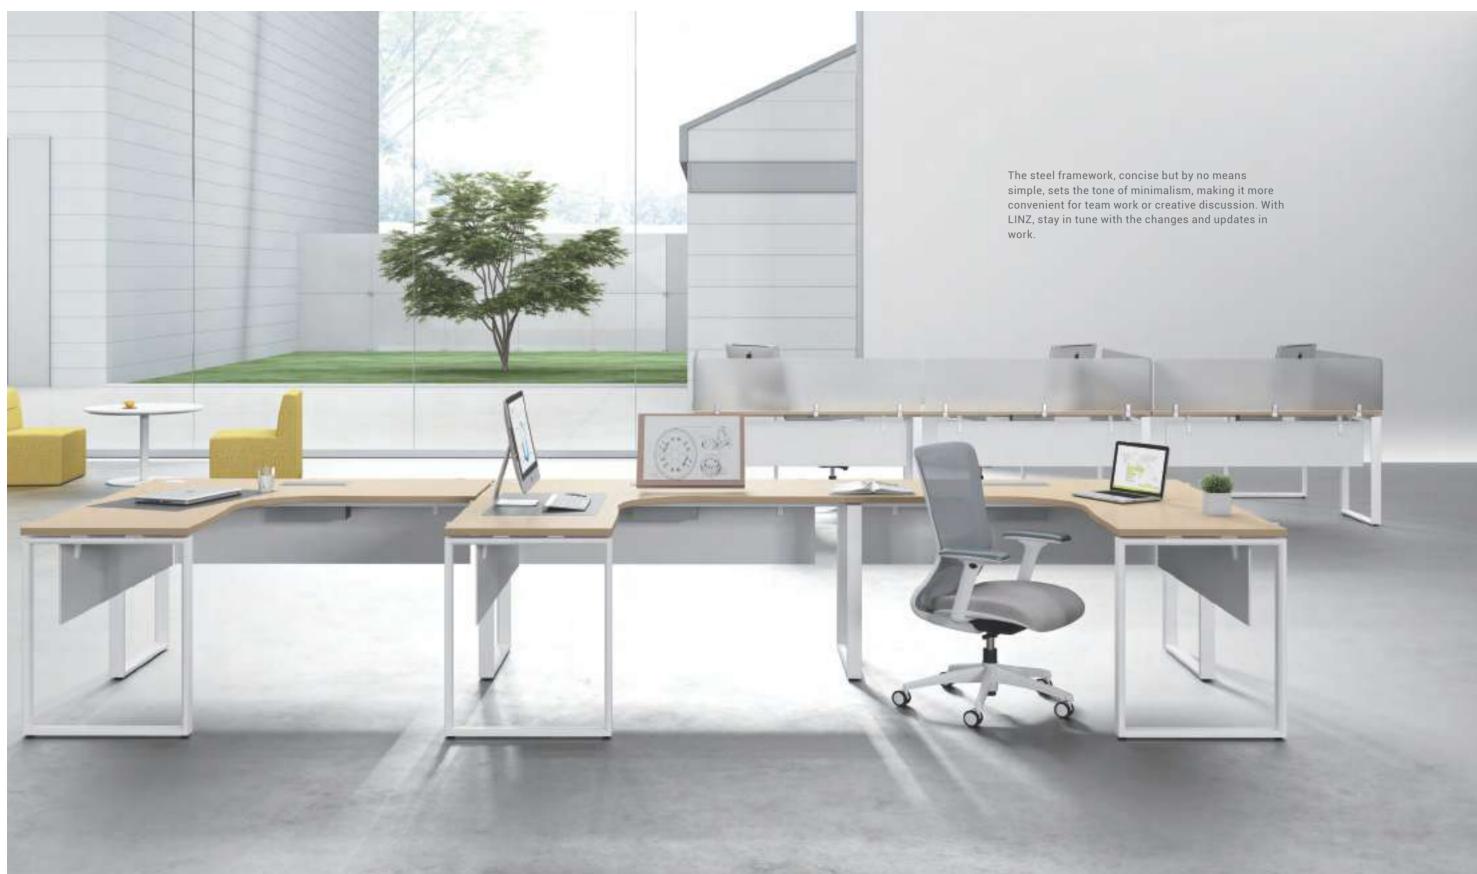

Classic square understructure, sedate yet majestic, leaving ample space for your legs to move with ease. Side cabinet with large storage capacity is available for choice. You could put all your bags, clothes and books in, making all necessities within reach.

The main and side desk of different heights divide the working area. Semi-open back cabinet, classic yet functional, is a perfect choice to display upscale collections or store personal items. The heightened desktop together with suspension board leaves sufficient space for office equipment. The design of handless sliding door carries minimalism into details. Flip cable box clears away the messiness of wires, making your work more efficient.