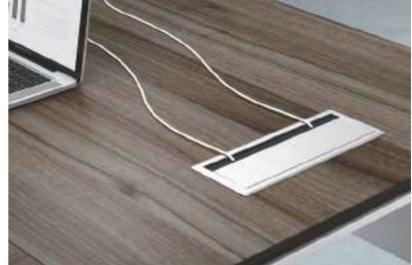

The wire box exclusively designed for LINZ makes desk top clean and neat with its hidden cable routing system. A 20cm gap between strong and weak electric routes ensures no interference in power supply and signal.