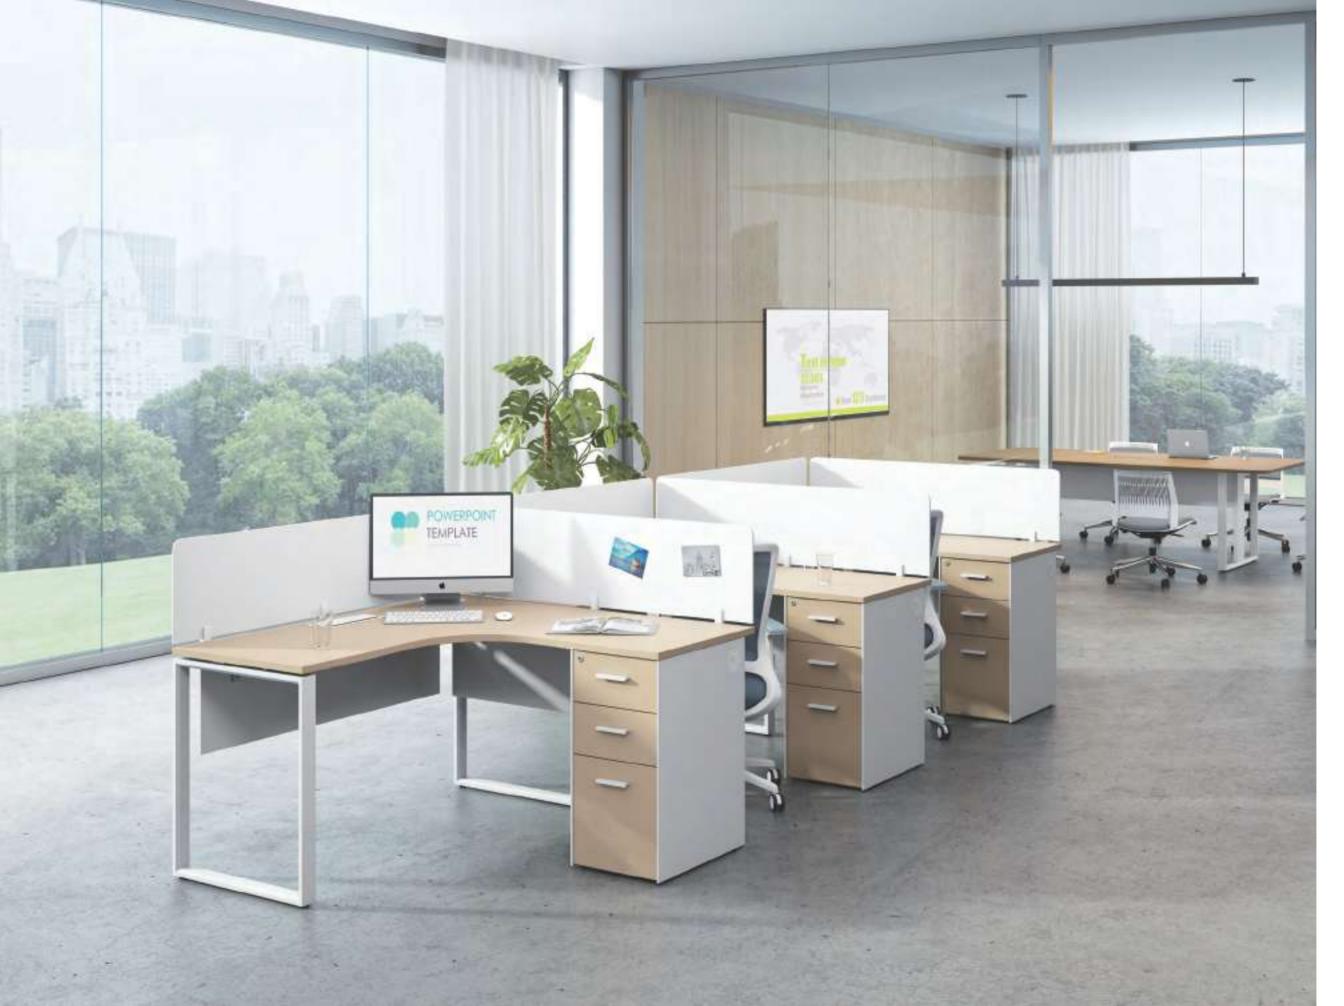

How could we plan office space so as to keep up with the pace of corporate development? Try LINZ, flexible enough to get prepared for future growth.

1,1

o

Work related to finance and administration has higher requirements on storage and privacy, and that's where LINZ excels. L-shaped workstation greatly improves desk surface utilization. Paired with desktop screen, it forms an independent space, blocking disturbance and improving concentration.

For marketing specialists, racing against time is a normal work status. This calls for a more concise and flexible workstation to make the best of teamwork as well as space.

Among the various kinds of desktop screens, select one that fits your desk best. Sturdy plate, acoustic felt, cozy mesh and transparent acrylic: all these materials are available, and they come in varied size, thickness, and colors, catering to diversified demands.