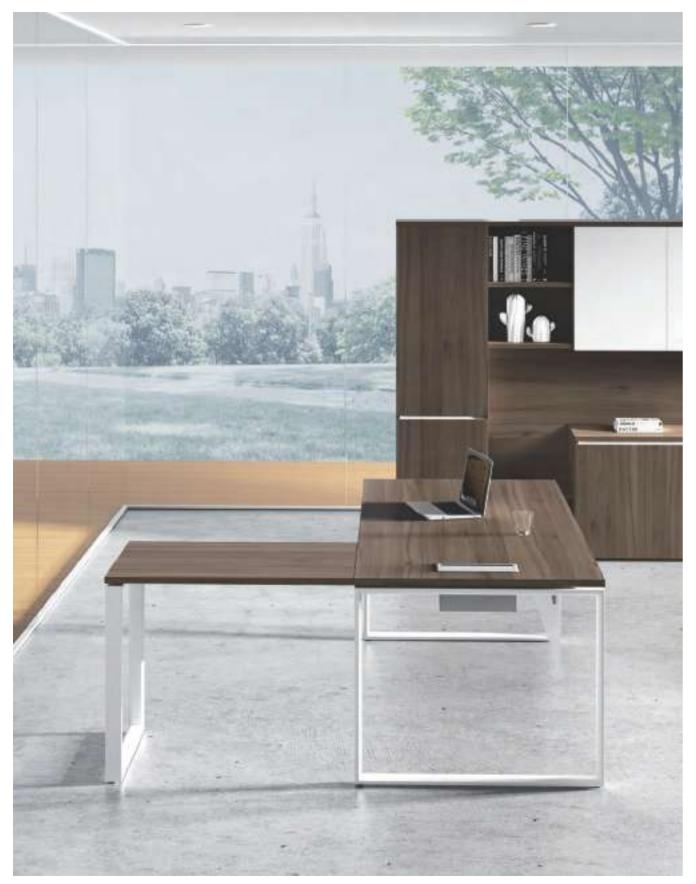

Classic square understructure, sedate yet majestic, leaving ample space for your legs to move with ease. Side cabinet with large storage capacity is available for choice. You could put all your bags, clothes and books in, making all necessities within reach.

The main and side desk of different heights divide the working area. Semi-open back cabinet, classic yet functional, is a perfect choice to display upscale collections or store personal items. The heightened desktop together with suspension board leaves sufficient space for office equipment. The design of handless sliding door carries minimalism into details. Flip cable box clears away the messiness of wires, making your work more efficient.

The metal understructure of LINZ is wear-resistant and anti-corrosive, with high precision and a fine matte coat. The desk adopts 45-degree beveled technique at the bending part and guarantees its stableness with welding and polishing. LINZ always focuses on details.