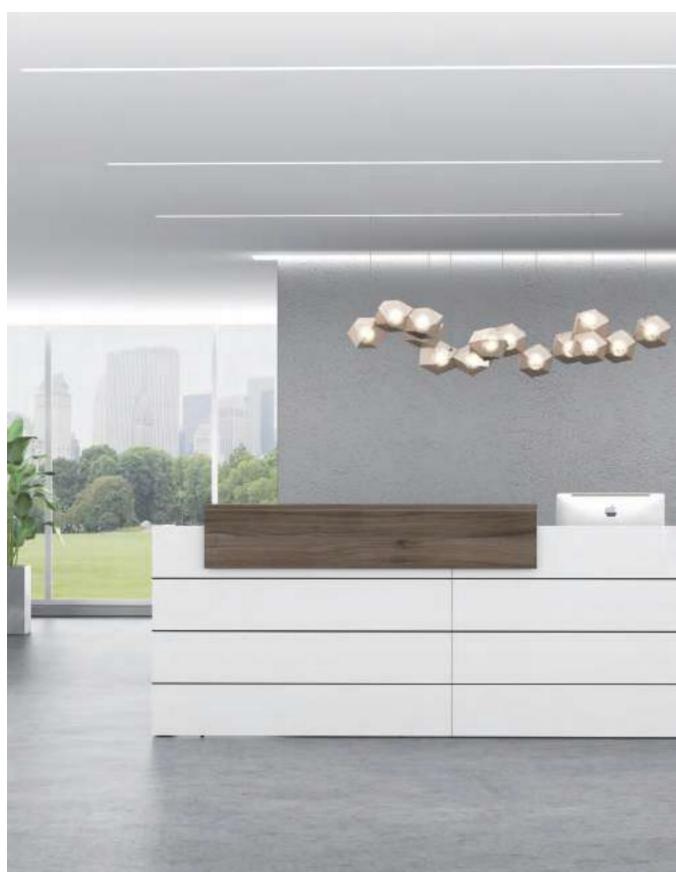

## LINZ 2

| <br> |  |
|------|--|
|      |  |

The 2886 mm desk of LINZ perfectly divides reception area and working area. Its minimalist white color mixes with the gentle wood color, creating a visual impact of contrasting colors.

Small things can make a big difference: with hidden divided grids, storage is as easy as pie, be it for books or decorations; with hidden cable routing system, the reception work is always well-organized. Being transparent and open is a key feature of a modern office, which echoes with the two key indicators of corporate management: openness and inclusiveness.